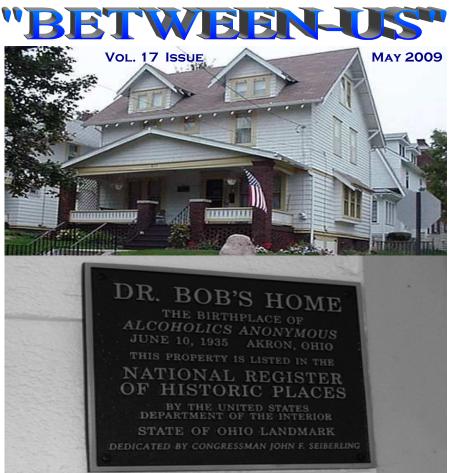

# Dr Bob's and Anne's Home in Akron, Ohio

Dr. Bob's home itself is a modest home that cost Dr. Bob \$4,000 in 1916. It was bought for \$38,000 in 1984 and restored to its original condition for another \$100,000.

The son and daughter of Dr. Bob personally redesigned the home to look as they remembered from their childhood. Much furniture is original, passed on from the children.

("Home" Continued on page 6)

75¢

Published monthly by Greater Milwaukee Central Office, Inc., 7429 W. Greenfield Ave., West Allis, WI 53214, (414) 771-9119 Visit our website at: <u>www.aamilwaukee.com</u>

### ("Home" Continued from page 1)

The table in the living room is the original table on which the manuscript for AA was written.

Dr. Bob's Home is where it all began; where Dr. Bob and Bill W. helped alcoholics one person at a time. Over 300 alcoholics sobered up and received treatment from Dr. Bob and Bill W. in Dr. Bob's Home.

Today the house is completely restored and welcomes visitors free of charge.Visitors can walk through the very rooms in which those early AA members stayed. You can also watch a half-hour video on how Alcoholics Anonymous was started and browse through the photo archives of people that have been helped by the program. Tours are free and offered daily to the public; group tours are available by reservation.