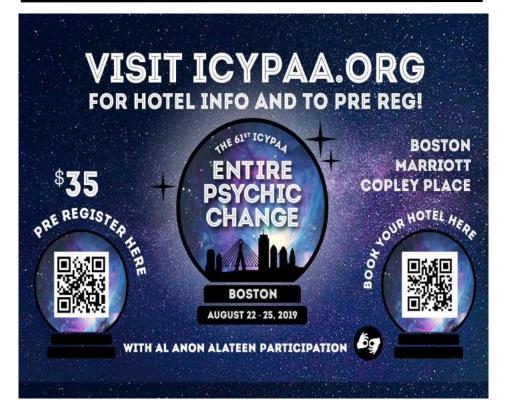

top ginner's token, but again disappeared. going to a meeting where they are His body was found in a room sur- being violated-but much tact is in rounded by whisky bottles shortly order in so doing. thereafter.

ing. A newcomer who was a celebrating his first year told as how he was with any of the other of the Twelve looking forward for AA to change its name to Addictions Anonymous. I spoke to him softly after the meeting, albeit to deaf ears, but perhaps what I said may sink in later. Rather than explain what I think about the Twelve Traditions, I find it better to suggest reading about them in the 12x12 and in AA Comes of Age.

I believe it is important to stand up

Bob S.

I believe Tradition violations need be explained privately after the meet-

Reprinted with permission, Robert S.



|